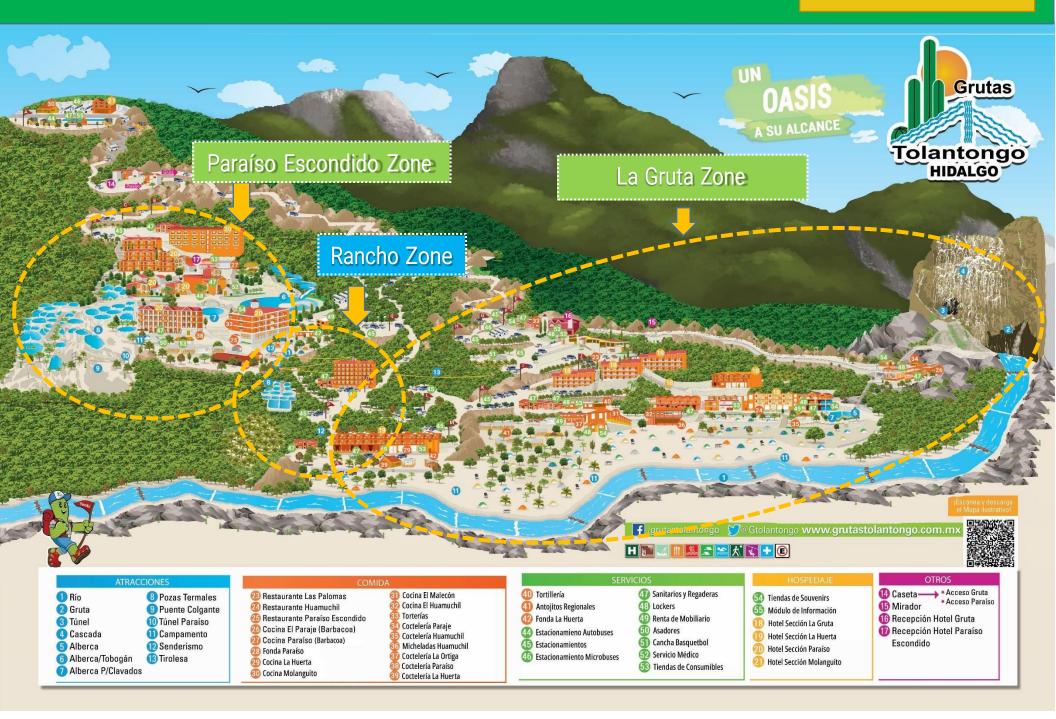

# 1. FIRST, YOU NEED TO ARRIVE TO GRUTAS TOLANTONGO

(Item 14 of sketch annex)

 $\geq$ 

#### 2 Options:

- Substitution  $\rightarrow$  https://goo.gl/gZRzCO  $\rightarrow$  https://goo.gl/gZRzCO
  - Shuttle service cost from Ixmiquilpan to Tolantongo is: \$70 MXN by person
- V If you are coming in an excursion. You will arrive in buses parking in **Molanguito** (Item 44 of sketch annex)
  - Cost of shuttle Service from Molanguito to Tolantongo is: \$30 MXN by person
    - Independient cost by round trip. \$5 MXN more to arrive close to the river

# 2. NEXT, PAY YOUR PARK TIKCETS IN GENERAL ACCESS (Item 14 of sketch annex)

- \$230.00 MXN by person daily. Ticket life is from 7am to 8pm. (Tickets park are not by 24 hours)
- Childrens above 5 years pay full general entrance. Less of 5 years don't pay ticket
- We have -10 % of discount to groups above 40 persons. And we give 2 free ticket to the group organizer. Only in general ticket office.
- Parking cost is: \$50 MXN daily. (We provide you space not custody)
- **3. HOTEL ROOM RENTAL** (Hotel reservations are handled only in the ranch section and paradise section #2) Vou can rent rooms in:
  - 1. La Gruta Hotel (Item 18 of sketch annex)
  - 3. Paraíso Hotel (Section #1 y #2) (Item 20 of sketch annex)
- 2. La Huerta Hotel (Item 19 of sketch annex)
- 4. **Molanguito Hotel** (Item **21** of sketch annex)
- 5. Rancho Hotel

#### 4. CAMPING EQUIPMENT RENT (We Don't Have Camping Reservations)

You can rent camping equipment in:

- 1. Huamúchil zone (Item 49 of sketch annex)
- 2. La Ortiga zone (Item 49 of sketch annex)
- 3. Paraíso Escondido zone (Item 49 of sketch annex) 4. La Huerta zone (Item 49 of sketch annex)

## 5. ATTRACTIONS FOR VISIT "LA GRUTA" Section

- Caves (Item 02 of sketch annex) More information → <u>https://goo.gl/30gURd</u>
- Tunnel (Item 03 of sketch annex) More information → <u>https://goo.gl/wunLrE</u>
- River (Item 01 of sketch annex) More information → <u>https://goo.gl/94ym3Q</u>
- Pools (Item 05, 07 of sketch annex) More information → <u>https://goo.gl/DGQrzx</u>
- Waterfalls (Item 04 of sketch annex) More information → <u>https://goo.gl/M1yL7E</u>

#### "Paraíso Escondido" Section

- Thermal Pools (Item 08 of sketch annex) More information  $\rightarrow$  <u>https://goo.gl/eLESvs</u>
- Zipline (Item 13 of sketch annex) More information → <u>https://goo.gl/yPLJ0v</u>
- Pools (Item 06 y 07 of sketch annex) More information → <u>https://goo.gl/04PgLQ</u>
- Rock Tunnel (Item 10 of sketch annex) More information → <u>https://goo.gl/LcOHLq</u>
- 6. PLACES FOR EAT More information → <u>https://goo.gl/MZgz1u</u>

#### "La Gruta" Section

- Las Palomas Restaurant (Item 23 of sketch annex)
- El Huamúchil Restaurant (Item 24 of sketch annex)
- El Malecón Kitchen (Item 31 of sketch annex)
- El Paraje Kitchen (Item 34 of sketch annex) (Here you can eat tasty barbecue. Only on Sunday at morning)
- El Huamúchil Kitchen (Item 32 of sketch annex)
- La Huerta Kitchen (Item unto 29 of sketch annex)

#### "Paraíso Escondido" Section

- Paraíso Escondido Restaurant (Item 25 of sketch annex)
- Paraíso Kitchen (Item 27 of sketch annex) (Here you can eat tasty barbecue. Only on Sunday at morning)
- Fonda Paraíso Kitchen (Item 28 of sketch annex)

#### "Molanguito" Section

Molanguito Kitchen (Item 30 of sketch annex) (Close to the bus parking)

# 7. YOU CAN FIND SOUVENIRS SELL IN:

- "La Gruta" Zone (Item 54 of sketch annex)
- "El Paraíso Escondido" Zone (Item 54 of sketch annex)

#### 8. SHUTTLE SERVICE (MICROBUSES BASE) More information → https://goo.gl/LXqJZ9

- V From Grutas Tolantongo to Ixmiquilpan Hidalgo (Item 46 of sketch annex. Front to the "Tortería EL RINCONCITO")
  - Shuttle Service cost is: **\$70.00 MXN** by person.
- From La Gruta to Paraíso Escondido (Item 46 of sketch annex Front to the "Tortería EL RINCONCITO")
- From **Paraíso Escondido** to **La Gruta** (Front to the "PARAÍSO ESCONDIDO" restaurant. Item **46** of sketch annex)
  - Cost by trip is: \$100.00 MXN
    - Independient cost by round trip

# Sketch